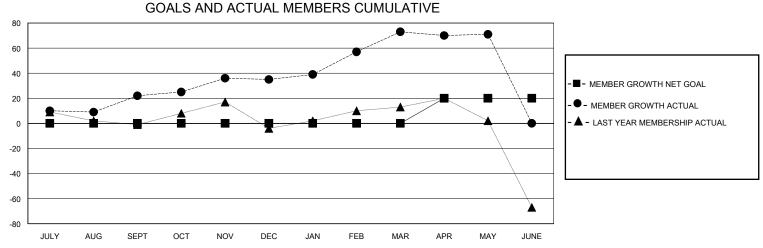

## District 20 K2

Results as of: 5/31/2024

| GMT:                  |               | GMT CA    |               |                       |                       |                         |                                                    |  |
|-----------------------|---------------|-----------|---------------|-----------------------|-----------------------|-------------------------|----------------------------------------------------|--|
|                       | Club          | s         |               | Members               |                       |                         |                                                    |  |
| RESULTS FOR 2023-2024 |               |           |               | RESULTS FOR 2023-2024 |                       |                         |                                                    |  |
| QUARTER               | NEW CLUB GOAL | NEW CLUBS | DROPPED CLUBS | QUARTER MEMB          | ER GROWTH NET<br>GOAL | MEMBER GROWTH<br>ACTUAL | DROPPED<br>MEMBERS ACTUAL<br>(including transfers) |  |
| JULY/AUG/SEPT         | 0             | 0         | 0             | JULY/AUG/SEPT         | 0                     | 46                      | 23                                                 |  |
| OCT/NOV/DEC           | 1             | 0         | 1             | OCT/NOV/DEC           | 0                     | 39                      | 25                                                 |  |
| JAN/FEB/MAR           | 0             | 0         | 0             | JAN/FEB/MAR           | 0                     | 47                      | 6                                                  |  |
| APR/MAY/JUNE          | 0             | 0         | 0             | APR/MAY/JUNE          | 20                    | 20                      | 21                                                 |  |